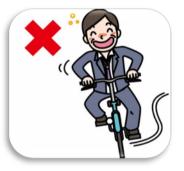

## Bicycle riders should observe safety rules.

酒気帯び運転等の禁止 Riding on a bicycle while drunk is prohibited.

携帯電話使用運転禁止 Bicycles riders should not do one-handed riding.

二人乗り禁止 Riding double on a bicycle is prohibited.