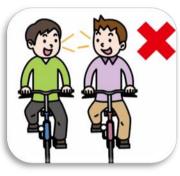

並進の禁止 Riding side by side on bicycles is prohibited.

傘さし運転禁止 Bicycle riders should not ride a bicycle with an umbrella up.

交差点での一時停止・安全確認

信号無視禁止

**Bicycle riders should obey** 

the traffic lights.

Bicycle riders should stop and check for safety at an intersection.