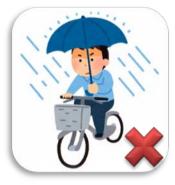

並進の禁止 Riding side by side on bicycles is prohibited.

傘さし運転禁止 Bicycle riders should not ride a bicycle with an umbrella up.

交差点での一時停止・安全確認

信号無視禁止

**Bicycle riders should obey** 

the traffic lights.

Bicycle riders should stop and check for safety at an intersection.