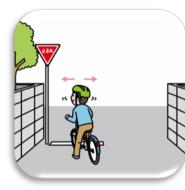

並進の禁止 Riding side by side on bicycles is prohibited.

傘さし運転禁止 Bicycle riders should not ride a bicycle with an umbrella up.

交差点での一時停止・安全確認

信号無視禁止

**Bicycle riders should obey** 

the traffic lights.

Bicycle riders should stop and check for safety at an intersection.