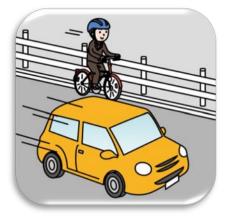

## Bicycle riders should observe safety rules.

酒気帯び運転等の禁止 Riding on a bicycle while drunk is prohibited.

携帯電話使用運転禁止 Bicycles riders should not do one-handed riding.

二人乗り禁止 Riding double on a bicycle is prohibited.