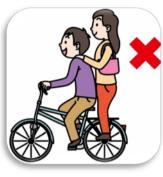

## Bicycle riders should observe safety rules.

酒気帯び運転等の禁止 Riding on a bicycle while drunk is prohibited.

携帯電話使用運転禁止 Bicycles riders should not do one-handed riding.

二人乗り禁止 Riding double on a bicycle is prohibited.