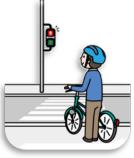

並進の禁止 Riding side by side on bicycles is prohibited.

傘さし運転禁止 Bicycle riders should not ride a bicycle with an umbrella up.

交差点での一時停止・安全確認

信号無視禁止

**Bicycle riders should obey** 

the traffic lights.

Bicycle riders should stop and check for safety at an intersection.