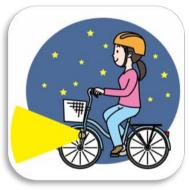

夜間はライトを点灯

Bicycle riders should have lights on during evening hours.

Hirosaki Tourism and Convention Bureau